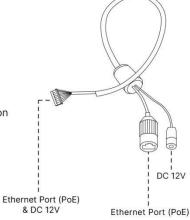

## Al 180° Panoramic Mini Dome Network Camera

|           |                       | MS-C5376-PA                                                                                                                                                        | MS-C8176-PA                                                                                                                                                                                              |  |
|-----------|-----------------------|--------------------------------------------------------------------------------------------------------------------------------------------------------------------|----------------------------------------------------------------------------------------------------------------------------------------------------------------------------------------------------------|--|
| Camera    | Model                 | (5MP)                                                                                                                                                              | (4K)                                                                                                                                                                                                     |  |
|           | Image Sensor          | 1/2.8" Progressive Scan CMOS                                                                                                                                       |                                                                                                                                                                                                          |  |
|           | Min. Illumination     | Color: 0.008Lux@F2.0<br>B/W: 0Lux with IR on                                                                                                                       | Color: 0.012Lux@F2.0<br>B/W: 0Lux with IR on                                                                                                                                                             |  |
|           | WDR                   | 120dB Super WDR                                                                                                                                                    |                                                                                                                                                                                                          |  |
|           | Lens                  | 1.68mm@F2.0                                                                                                                                                        |                                                                                                                                                                                                          |  |
|           | Mount                 | M12                                                                                                                                                                |                                                                                                                                                                                                          |  |
|           | Field of View         | H180°/V95°                                                                                                                                                         | H180°/V86°                                                                                                                                                                                               |  |
|           | Shutter Time          | 1/10000s~1s                                                                                                                                                        |                                                                                                                                                                                                          |  |
|           | IR Distance           | Up to 15m                                                                                                                                                          |                                                                                                                                                                                                          |  |
|           | Day/Night Mode        | Day/Night/Auto/Customize/Schedule                                                                                                                                  |                                                                                                                                                                                                          |  |
|           | S/N                   | >55dB                                                                                                                                                              |                                                                                                                                                                                                          |  |
| Video     | Max. Image Resolution | 2592x1944 (Original)                                                                                                                                               | 3840x2160                                                                                                                                                                                                |  |
|           | Primary Stream        | 60Hz: 30fps@(2592x1944)(Original),<br>30fps@(2560x1440, 1920x1080, 1280x720)<br>50Hz: 25fps@(2592x1944)(Original),<br>25fps@(2560x1440, 1920x1080, 1280x720)       | 60Hz: 25fps@(3840x2160), 30fps@(3456x1936,<br>3200x1800, 2880x1624, 2560x1440,<br>1920x1080, 1280x720)<br>50Hz: 25fps@(3840x2160, 3456x1936,<br>3200x1800, 2880x1624, 2560x1440,<br>1920x1080, 1280x720) |  |
|           | Secondary Stream      | 60Hz: 30fps@(704x576, 640x480, 640x360, 352x288, 320x240)<br>50Hz: 25fps@(704x576, 640x480, 640x360, 352x288, 320x240)                                             |                                                                                                                                                                                                          |  |
|           | Tertiary Stream       | 60Hz: 30fps@(1280x720, 704x576, 640x480, 640x360,352x288, 320x240)<br>50Hz: 25fps@(1280x720, 704x576, 640x480, 640x360,352x288, 320x240)                           |                                                                                                                                                                                                          |  |
|           | Video Compression     | H.265 <sup>+</sup> /H.265(HEVC)/H.264 <sup>+</sup> /H.264/MJPEG                                                                                                    |                                                                                                                                                                                                          |  |
|           | Video Bit Rate        | 16Kbps~16Mbps(CBR/VBR Adjustable)                                                                                                                                  |                                                                                                                                                                                                          |  |
|           | Privacy Masking       | Up to 8 areas                                                                                                                                                      |                                                                                                                                                                                                          |  |
|           | ROI                   | Up to 8 areas                                                                                                                                                      |                                                                                                                                                                                                          |  |
|           | Image Setting         | Brightness/Contrast/Saturation/Sharpness                                                                                                                           |                                                                                                                                                                                                          |  |
| Interface | Ethernet              | 1*RJ45 10M/100M Ethernet Port                                                                                                                                      |                                                                                                                                                                                                          |  |
|           | Audio Interface       | Built-in Microphone                                                                                                                                                |                                                                                                                                                                                                          |  |
| Network   | Network Storage       | NAS(Support NFS, SMB/CIFS), ANR                                                                                                                                    |                                                                                                                                                                                                          |  |
|           | Protocol              | IPv4/IPv6, ARP, TCP, UDP, RTCP, RTP, RTSP, RTMP, HTTP, HTTPS, DNS, DDNS, DHCP, FTP, NTP, SMTP, SNMP, UPnP, Bonjour, SIP, PPPoE, VLAN, 802.1x, QoS, IGMP, ICMP, SSL |                                                                                                                                                                                                          |  |
| Audio     | Audio Compression     | G.711/AAC/G.722/G.726                                                                                                                                              |                                                                                                                                                                                                          |  |
|           | Audio Sampling Rate   | 8/16/32/44.1/48KHz                                                                                                                                                 |                                                                                                                                                                                                          |  |
|           | Audio Bit Rate        | 16~256kbps                                                                                                                                                         |                                                                                                                                                                                                          |  |
|           | Two-way Audio         | Ν,                                                                                                                                                                 | N/A                                                                                                                                                                                                      |  |

## Al 180° Panoramic Mini Dome Network Camera

| Intelligent<br>Analytics | Video Analysis             | Region Entrance, Region Exiting, Advanced Motion Detection, Tamper Detection,<br>Line Crossing, Loitering, Object Left, Object Removed |                               |  |
|--------------------------|----------------------------|----------------------------------------------------------------------------------------------------------------------------------------|-------------------------------|--|
|                          | People Counting&<br>Report | Count the number of people entering or exiting,<br>up to 4 detection areas for regional people counting                                |                               |  |
| System                   | Storage                    | Support microSD/SDHC/SDXC Card Local Storage, up to 256G                                                                               |                               |  |
|                          | Advanced Function          | Heat Map, BLC, HLC, 2D DNR, 3D DNR,<br>AWB, IP Address Filtering, AGC, Anti-flicker, Corridor Mode, Deblur, Watermark                  |                               |  |
|                          | SIP/VoIP Support           | Yes, Voice & Video-over-IP                                                                                                             |                               |  |
|                          | Event Trigger              | Motion Detection, Network Disconnection, Audio Alarm, etc.                                                                             |                               |  |
|                          | Event Action               | FTP Upload, SMTP Upload, SD Card Record, SIP Phone, HTTP Notification, etc.                                                            |                               |  |
|                          | System Compatibility       | ONVIF Profile G & Q & S & T, API                                                                                                       |                               |  |
| General                  | Working Temperature        | -40°C~60°C                                                                                                                             |                               |  |
|                          | Working Humidity           | 0~90%(Non-condensing)                                                                                                                  |                               |  |
|                          | Power Supply               | PoE (802.3af) / DC 12V $\pm$ 10%                                                                                                       |                               |  |
|                          | Power Consumption          | 5W MAX<br>8W MAX (With IR on)                                                                                                          | 6W MAX<br>9W MAX (With IR on) |  |
|                          | Weather Proof              | Up to IP67-rated for Weather-resistant Performance                                                                                     |                               |  |
|                          | Housing                    | Vandal-proof IK10-rated Metal Housing                                                                                                  |                               |  |
|                          | Weight                     | 853g                                                                                                                                   |                               |  |
|                          | Dimensions                 | Φ127mmX107mm                                                                                                                           |                               |  |
|                          | Warranty                   | 3/5 Years                                                                                                                              |                               |  |