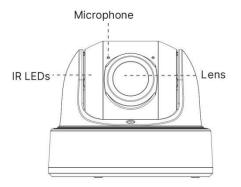

## **KEY FEATURES**

- NDAA Compliance (The fully NDAA-compliant products are well suited for government, defense and a range of projects subject to the NDAA.)
- > 120dB Super WDR (Excellent performance even when the ratio of the luminosity of brightest and darkest is up to 120dB.)
- Advanced Functions (Boasting to support various advanced functions such as HLC, ROI.)
- > 256G (Supporting ultra-large external microSD/SDHC/SDXC card storage up to 256G.)
- Integrated Junction Box (Ensuring the hassle-free installation and reliable operation with neat cable management.)
- Built-in Microphone (Using advanced codecs to provide clearer voice and robust performance.)
- Smart Stream (Bandwidth, storage and bit rate are saved with Smart Stream On, e.g. H.265<sup>+</sup> saves 70%~80% bandwidth that of H.264.)

## 180° Panoramic View

The camera is perfect for whole picture viewing experience. It catches 180° horizontal coverage and 95°vertical coverage, achieving 180° panoramic viewing with only single sensor, which is a revolutionary creation in the dome model.