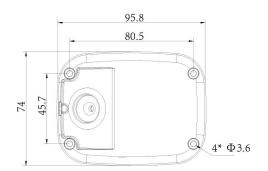

### Structure Diagrams

Units: mm

# AI 180° Panoramic Mini Bullet Network Camera

| Intelligent<br>Analytics | Video Analysis             | Region Entrance, Region Exiting, Advanced Motion Detection, Tamper Detection, Line Crossing, Loitering, Object Left, Object Removed |                               |  |
|--------------------------|----------------------------|-------------------------------------------------------------------------------------------------------------------------------------|-------------------------------|--|
|                          | People Counting&<br>Report | Count the number of people entering or exiting, up to 4 detection areas for regional people counting                                |                               |  |
| System                   | Storage                    | Support microSD/SDHC/SDXC Card Local Storage, up to 256G                                                                            |                               |  |
|                          | Advanced Function          | Heat Map, BLC, HLC, 2D DNR, 3D DNR, AWB, IP Address Filtering, AGC, Anti-flicker, Corridor Mode, Deblur, Watermark                  |                               |  |
|                          | SIP/VoIP Support           | Yes, Voice & Video-over-IP                                                                                                          |                               |  |
|                          | Event Trigger              | Motion Detection, Network Disconnection, Audio Alarm, etc.                                                                          |                               |  |
|                          | Event Action               | FTP Upload, SMTP Upload, SD Card Record, SIP Phone, HTTP Notification, etc.                                                         |                               |  |
|                          | System Compatibility       | ONVIF Profile G & Q & S & T, API                                                                                                    |                               |  |
| General                  | Working Temperature        | -40°C~60°C                                                                                                                          |                               |  |
|                          | Working Humidity           | 0~90%(Non-condensing)                                                                                                               |                               |  |
|                          | Power Supply               | PoE (802.3af) / DC 12V $\pm$ 10%                                                                                                    |                               |  |
|                          | Power Consumption          | 5W MAX<br>8W MAX (With IR on)                                                                                                       | 6W MAX<br>9W MAX (With IR on) |  |
|                          | Weather Proof              | Up to IP67-rated for Weather-resistant Performance                                                                                  |                               |  |
|                          | Housing                    | Vandal-proof IK10-rated Metal Housing                                                                                               |                               |  |
|                          | Weight                     | 630g                                                                                                                                |                               |  |
|                          | Dimensions                 | 95.8mmX74mmX158.5mm                                                                                                                 |                               |  |
|                          | Warranty                   | 3/5 Years                                                                                                                           |                               |  |