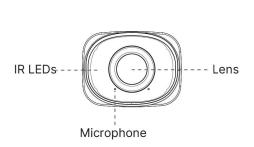

- NDAA Compliance (The fully NDAA-compliant products are well suited for government, defense and a range of projects subject to the NDAA.)
- ▶ 120dB Super WDR (Excellent performance even when the ratio of the luminosity of brightest and darkest is up to 120dB.)
- Advanced Functions (Boasting to support various advanced functions such as HLC, ROI.)
- 256G (Supporting ultra-large external microSD/SDHC/SDXC card storage up to 256G.)
- Adjustable 3-Axis Bracket (Providing a robust mounting platform for angle adjustments on a 3-axis plane.)
- Built-in Microphone (Using advanced codecs to provide clearer voice and robust performance.)
- ► Smart Stream (Bandwidth, storage and bit rate are saved with Smart Stream On, e.g. H.265 saves 70%~80% bandwidth that of H.264.)