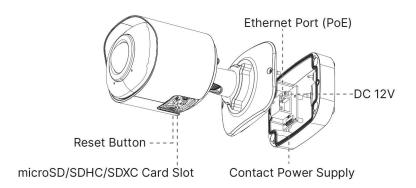

#### Integrated Junction Box

The well-designed Integrated Junction Box ensures efficient and simple installation. It enlarges the space to make cable connection neat and easy. With the help of IP67-rated weather-proof design and Point-contact Power Supply, the Integrated Junction Box is able to offer stable operation and supreme user-experience.