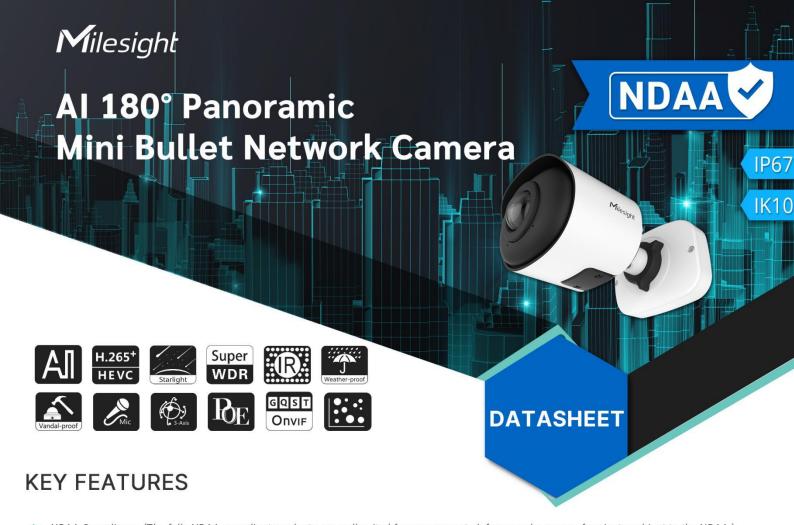

### Al Video Analytics

- 8 intelligent VCA modes powered by AI engine, which can intelligently filter objects to focus on human and vehicle detection.
- People Counting technology provides high accuracy and real-time data based on Al algorithm with statistic reports.

# AI 180° Panoramic Mini Bullet Network Camera

| Intelligent<br>Analytics | Video Analysis             | Region Entrance, Region Exiting, Advanced Motion Detection, Tamper Detection, Line Crossing, Loitering, Object Left, Object Removed |                               |  |
|--------------------------|----------------------------|-------------------------------------------------------------------------------------------------------------------------------------|-------------------------------|--|
|                          | People Counting&<br>Report | Count the number of people entering or exiting, up to 4 detection areas for regional people counting                                |                               |  |
| System                   | Storage                    | Support microSD/SDHC/SDXC Card Local Storage, up to 256G                                                                            |                               |  |
|                          | Advanced Function          | Heat Map, BLC, HLC, 2D DNR, 3D DNR, AWB, IP Address Filtering, AGC, Anti-flicker, Corridor Mode, Deblur, Watermark                  |                               |  |
|                          | SIP/VoIP Support           | Yes, Voice & Video-over-IP                                                                                                          |                               |  |
|                          | Event Trigger              | Motion Detection, Network Disconnection, Audio Alarm, etc.                                                                          |                               |  |
|                          | Event Action               | FTP Upload, SMTP Upload, SD Card Record, SIP Phone, HTTP Notification, etc.                                                         |                               |  |
|                          | System Compatibility       | ONVIF Profile G & Q & S & T, API                                                                                                    |                               |  |
| General                  | Working Temperature        | -40°C~60°C                                                                                                                          |                               |  |
|                          | Working Humidity           | 0~90%(Non-condensing)                                                                                                               |                               |  |
|                          | Power Supply               | PoE (802.3af) / DC 12V $\pm$ 10%                                                                                                    |                               |  |
|                          | Power Consumption          | 5W MAX<br>8W MAX (With IR on)                                                                                                       | 6W MAX<br>9W MAX (With IR on) |  |
|                          | Weather Proof              | Up to IP67-rated for Weather-resistant Performance                                                                                  |                               |  |
|                          | Housing                    | Vandal-proof IK10-rated Metal Housing                                                                                               |                               |  |
|                          | Weight                     | 630g                                                                                                                                |                               |  |
|                          | Dimensions                 | 95.8mmX74mmX158.5mm                                                                                                                 |                               |  |
|                          | Warranty                   | 3/5 Years                                                                                                                           |                               |  |