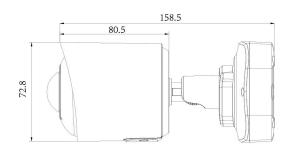

### Structure Diagrams

Units: mm

# AI 180° Panoramic Mini Bullet Network Camera

| Intelligent<br>Analytics | Video Analysis             | Region Entrance, Region Exiting, Advanced Motion Detection, Tamper Detection, Line Crossing, Loitering, Object Left, Object Removed |                               |  |
|--------------------------|----------------------------|-------------------------------------------------------------------------------------------------------------------------------------|-------------------------------|--|
|                          | People Counting&<br>Report | Count the number of people entering or exiting, up to 4 detection areas for regional people counting                                |                               |  |
| System                   | Storage                    | Support microSD/SDHC/SDXC Card Local Storage, up to 256G                                                                            |                               |  |
|                          | Advanced Function          | Heat Map, BLC, HLC, 2D DNR, 3D DNR, AWB, IP Address Filtering, AGC, Anti-flicker, Corridor Mode, Deblur, Watermark                  |                               |  |
|                          | SIP/VoIP Support           | Yes, Voice & Video-over-IP                                                                                                          |                               |  |
|                          | Event Trigger              | Motion Detection, Network Disconnection, Audio Alarm, etc.                                                                          |                               |  |
|                          | Event Action               | FTP Upload, SMTP Upload, SD Card Record, SIP Phone, HTTP Notification, etc.                                                         |                               |  |
|                          | System Compatibility       | ONVIF Profile G & Q & S & T, API                                                                                                    |                               |  |
| General                  | Working Temperature        | -40°C~60°C                                                                                                                          |                               |  |
|                          | Working Humidity           | 0~90%(Non-condensing)                                                                                                               |                               |  |
|                          | Power Supply               | PoE (802.3af) / DC 12V $\pm$ 10%                                                                                                    |                               |  |
|                          | Power Consumption          | 5W MAX<br>8W MAX (With IR on)                                                                                                       | 6W MAX<br>9W MAX (With IR on) |  |
|                          | Weather Proof              | Up to IP67-rated for Weather-resistant Performance                                                                                  |                               |  |
|                          | Housing                    | Vandal-proof IK10-rated Metal Housing                                                                                               |                               |  |
|                          | Weight                     | 630g                                                                                                                                |                               |  |
|                          | Dimensions                 | 95.8mmX74mmX158.5mm                                                                                                                 |                               |  |
|                          | Warranty                   | 3/5 Years                                                                                                                           |                               |  |