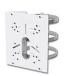

### **Accessories Support**

A01 Pole Mount

Weight: 720g Dimensions: 170\*51.5\*152.6mm

A03 External Corner Bracket

Weight: 900g

Dimensions: 170\*152.5\*76.3mm