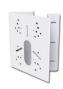

### **Accessories Support**

A01 Pole Mount

Weight: 720g Dimensions: 170\*51.5\*152.6mm

A03 External Corner Bracket

Weight: 900g

Dimensions: 170\*152.5\*76.3mm